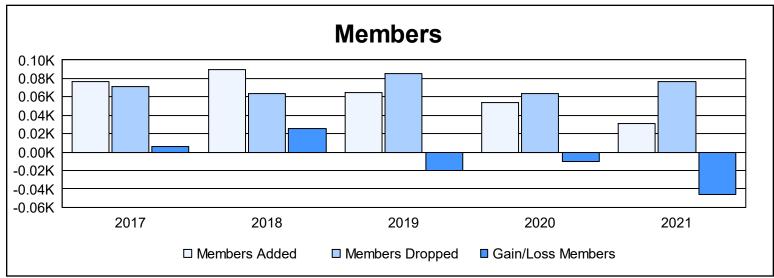

District U 3 As of June 2021 Cumulative

| Year      | New<br>Clubs | Dropped<br>Clubs | Gain/<br>Loss<br>Clubs | New<br>Members | Charter<br>Members | Reinstate<br>Members | Transfer<br>Members | Total<br>Member<br>Added | Total<br>Members<br>Dropped | Gain/<br>Loss<br>Members |
|-----------|--------------|------------------|------------------------|----------------|--------------------|----------------------|---------------------|--------------------------|-----------------------------|--------------------------|
| 2016-2017 | 0            | 0                | 0                      | 70             | 1                  | 5                    | 1                   | 77                       | 71                          | 6                        |
| 2017-2018 | 0            | 0                | 0                      | 88             | 0                  | 1                    | 1                   | 90                       | 64                          | 26                       |
| 2018-2019 | 0            | 0                | 0                      | 60             | 1                  | 2                    | 2                   | 65                       | 85                          | -20                      |
| 2019-2020 | 0            | 0                | 0                      | 52             | 0                  | 2                    | 0                   | 54                       | 64                          | -10                      |
| 2020-2021 | 0            | 0                | 0                      | 27             | 0                  | 3                    | 1                   | 31                       | 77                          | -46                      |
| Average   | 0            | 0                | 0                      | 59             | 0                  | 3                    | 1                   | 63                       | 72                          | -9                       |